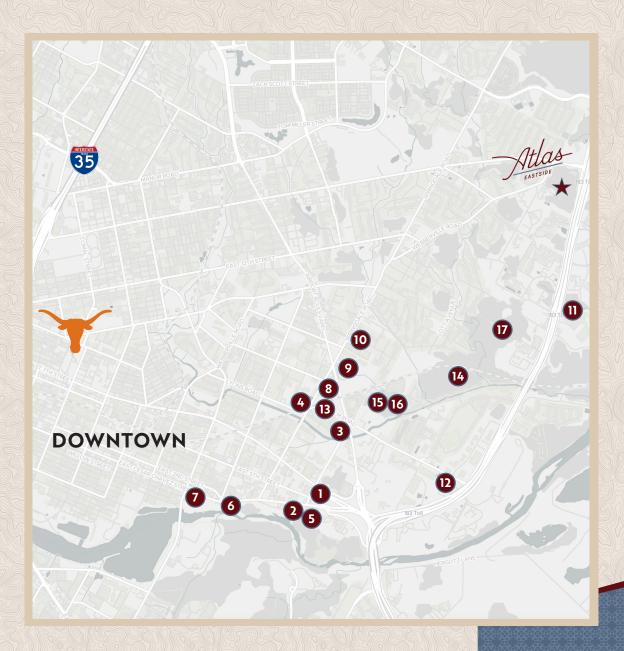

# **Austin** TEXAS

Live at Atlas Eastside and you'll have it all right outside your doorstep. In Austin you'll find an abundance of shops, restaurants, and iconic destinations.

#### RESTAURANTS

- 1. Justine's | 4710 E 5th St
- 2. Da Nada Cantina | 4715 E Cesar Chavez St
- 3. Dan's Hamburgers | 844 Airport Rd
- 4. Creole Taste | 900 Springdale Rd
- 5. Sawyer & Co | 4827 E Cesar Chavez St
- 6. Jacoby's Restaurant & Mercantile | 3235 E Cesar Chavez St
- 7. Lustre Pearl | 114 Linden St
- 8. OMG Squee | 4607 Bolm Rd Suite A

# **HEATLTH & FITNESS**

- 9. Lift ATX | 1005 Springdale Rd
- 10. ALIGN Pilates Studios East | 1023 Springdale Rd Suite 2B
- 11. East Communities YMCA | 5315 Ed Bluestein Blvd
- 12. Gameday Barbell | 1106 Smith Rd Ste 108
- 13. Austin Bouldering Project | 979 Springdale Rd #150

## PARKS & OUTDOOR RECREATION

- 14. East Boggy Creek Greenbelt | 5609 Stuart Cir
- 15. Southern Walnut Creek Trail | 5200 Bolm Rd
- 16. Govalle Neighborhood Park | 5200 Bolm Rd
- 17. Red Bluff National Preserve | 5808 Harold Ct

## PREFERRED EMPLOYERS

Contact us for the full list.

- Apple | 12545 Riata Vista Cir (9 miles)
- UT Austin University Employees | 2515 Speedway (4.1 miles)
- Tesla Giga Texas | 1 Tesla Rd (8 miles)
- St. Edwards University | 3001 South Congress (6.3 miles)