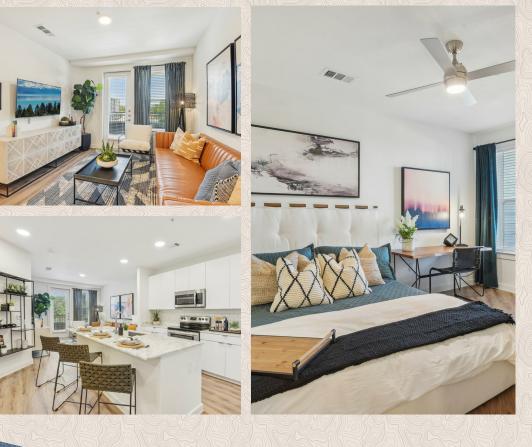

#### **APARTMENT FEATURES**

The distinctive features Atlas Eastside has to offer will make everyday feel like a vacation. Our purposefully designed kitchen with an authentic style will excite you about coming home every day.

- Nine-Foot Ceilings
- Wood-Style Flooring
- Granite Countertops in Kitchens & Bathrooms
- Stainless Steel Appliances
- Tile Backsplash in Kitchens
- Single-Basin Undermount Sink
- Modern Light Fixtures
- Private Balconies
- Full Size Washer & Dryer